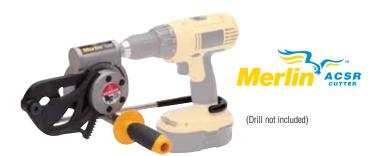

#### Merlin<sup>™</sup> ACSR Cable Cutter

- Especially designed for reinforced aluminum cable
- Jaw opening of 3/4 in. for precision and accuracy
- · Cuts up to Merlin ACSR cable size

| Description               | Replacement Blade* | Cat. No. |
|---------------------------|--------------------|----------|
| Merlin™ ACSR Cable Cutter | KB-0278R           | 35-077   |

<sup>\*</sup>Two blades per package.