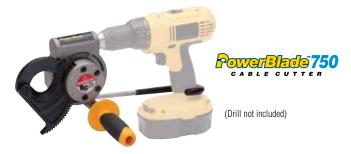

### PowerBlade<sup>™</sup> 750 Cable Cutter

- Extremely versatile and designed for multiple applications
- Jaw opening of 1-1/2 in.
- Cuts copper cable up to 750 MCM and aluminum cable up to 1000 MCM
- Specially hardened, rounded blades minimize cable distortion for professional quality every time

| Description                  | Replacement Blade* | Cat. No. |
|------------------------------|--------------------|----------|
| PowerBlade™ 750 Cable Cutter | K-8906R            | 35-078   |

<sup>\*</sup>Two blades per package.