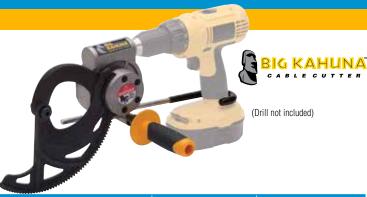

## Big Kahuna<sup>™</sup> Cable Cutter

- · Extremely versatile and designed for multiple applications
- · Jaw opening of 3-1/2 in.
- Cuts copper cable up to 1250 MCM and aluminum cable up to 1250 MCM
- Specially hardened, rounded blades minimize cable distortion for professional quality every time

| Description              | Replacement Blade* | Cat. No. |
|--------------------------|--------------------|----------|
| Big Kahuna™ Cable Cutter | KB-0276R           | 35-076   |

<sup>\*</sup>Two blades per package.